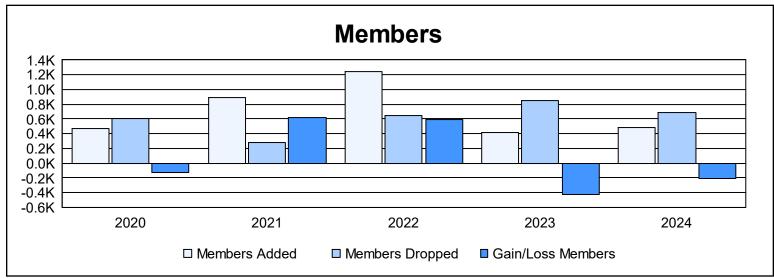

District 317 E As of June 2024 Cumulative

| Year      | New<br>Clubs | Dropped<br>Clubs | Gain/<br>Loss<br>Clubs | New<br>Members | Charter<br>Members | Reinstate<br>Members | Transfer<br>Members | Total<br>Member<br>Added | Total<br>Members<br>Dropped | Gain/<br>Loss<br>Members |
|-----------|--------------|------------------|------------------------|----------------|--------------------|----------------------|---------------------|--------------------------|-----------------------------|--------------------------|
| 2019-2020 | 3            | 2                | 1                      | 134            | 220                | 97                   | 17                  | 468                      | 600                         | -132                     |
| 2020-2021 | 16           | 3                | 13                     | 419            | 452                | 8                    | 14                  | 893                      | 279                         | 614                      |
| 2021-2022 | 26           | 3                | 23                     | 523            | 693                | 25                   | 4                   | 1,245                    | 649                         | 596                      |
| 2022-2023 | 4            | 15               | -11                    | 210            | 200                | 4                    | 2                   | 416                      | 845                         | -429                     |
| 2023-2024 | 9            | 14               | -5                     | 248            | 209                | 26                   | 2                   | 485                      | 689                         | -204                     |
| Average   | 12           | 7                | 4                      | 307            | 355                | 32                   | 8                   | 701                      | 612                         | 89                       |