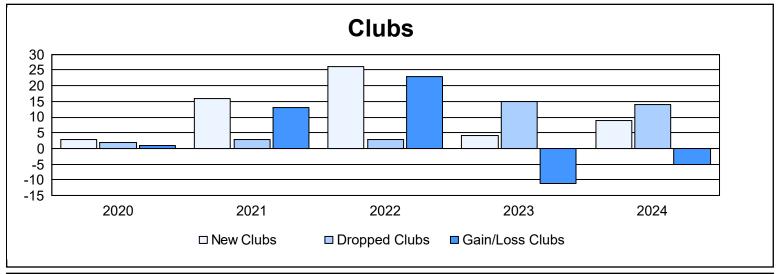

District 317 E As of June 2024 Cumulative

| Year      | New<br>Clubs | Dropped<br>Clubs | Gain/<br>Loss<br>Clubs | New<br>Members | Charter<br>Members | Reinstate<br>Members | Transfer<br>Members | Total<br>Member<br>Added | Total<br>Members<br>Dropped | Gain/<br>Loss<br>Members |
|-----------|--------------|------------------|------------------------|----------------|--------------------|----------------------|---------------------|--------------------------|-----------------------------|--------------------------|
| 2019-2020 | 3            | 2                | 1                      | 134            | 220                | 97                   | 17                  | 468                      | 600                         | -132                     |
| 2020-2021 | 16           | 3                | 13                     | 419            | 452                | 8                    | 14                  | 893                      | 279                         | 614                      |
| 2021-2022 | 26           | 3                | 23                     | 523            | 693                | 25                   | 4                   | 1,245                    | 649                         | 596                      |
| 2022-2023 | 4            | 15               | -11                    | 210            | 200                | 4                    | 2                   | 416                      | 845                         | -429                     |
| 2023-2024 | 9            | 14               | -5                     | 248            | 209                | 26                   | 2                   | 485                      | 689                         | -204                     |
| Average   | 12           | 7                | 4                      | 307            | 355                | 32                   | 8                   | 701                      | 612                         | 89                       |